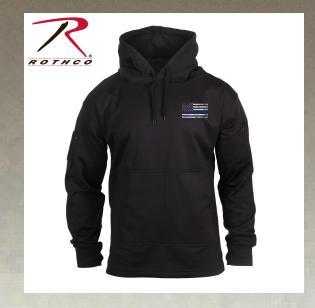

## Rothco Thin Blue Line Concealed Carry Hoodie

Rothco's Thin Blue Line Concealed Carry Hoodie is made of comfortable 100% polyester performance material and features a large pass-through kangaroo pocket with an access point beneath for optimal concealed carry. Distressed Thin Blue Line flag print is displayed on the front left chest and on the back. Both sleeves of the Thin Blue Line flag sweatshirt possess a 4.5" x 4.5" zippered pocket and thumbholes in the cuffs to prevent sleeves from riding up. A 4" x 4" loop patch is located on the right sleeve and 2 pen pockets are located on the left sleeve.